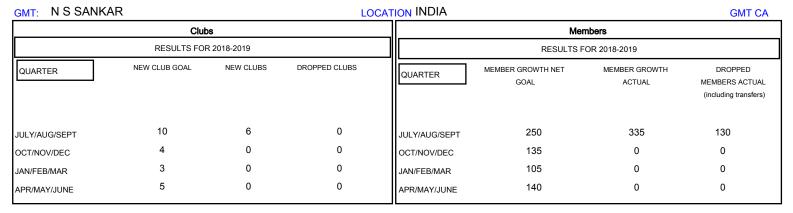

## MONTHLY MEMBERSHIP PROGRESS REPORT

## District 318 D

Results as of: 09/30/2018



## GOALS AND ACTUAL NEW CLUBS CUMULATIVE



## GOALS AND ACTUAL MEMBERS CUMULATIVE



| -■- MEMBER GROWTH NET GOAL        |  |
|-----------------------------------|--|
| - ● - MEMBER GROWTH ACTUAL        |  |
| - ▲ - LAST YEAR MEMBERSHIP ACTUAL |  |
|                                   |  |
|                                   |  |
|                                   |  |

| DROPPED CLUBS: 0 |     |
|------------------|-----|
| DROPPED MEMBERS  |     |
| DECEASED         | 3   |
| CLUB CANCELLED   | 0   |
| OTHER            | 127 |
| TOTAL            | 130 |

| 46 CLUBS OF 151 ADDED 1 OR MORE |  |
|---------------------------------|--|
| NEW MEMBERS                     |  |
|                                 |  |
|                                 |  |
|                                 |  |