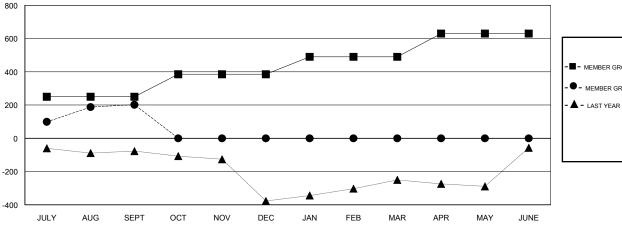

## GOALS AND ACTUAL MEMBERS CUMULATIVE

| -■- MEMBER GROWTH NET GOAL        |  |
|-----------------------------------|--|
| - ● - MEMBER GROWTH ACTUAL        |  |
| - ▲ - LAST YEAR MEMBERSHIP ACTUAL |  |
|                                   |  |
|                                   |  |
|                                   |  |