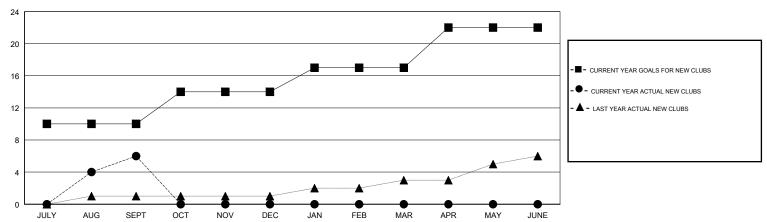

## MONTHLY MEMBERSHIP PROGRESS REPORT

## District 318 D

Results as of: 09/30/2018



## GOALS AND ACTUAL NEW CLUBS CUMULATIVE



## GOALS AND ACTUAL MEMBERS CUMULATIVE



| -■- MEMBER GROWTH NET GOAL        |  |
|-----------------------------------|--|
| - ● - MEMBER GROWTH ACTUAL        |  |
| - ▲ - LAST YEAR MEMBERSHIP ACTUAL |  |
|                                   |  |
|                                   |  |
|                                   |  |

| DROPPED CLUBS: 0 |     |
|------------------|-----|
| DROPPED MEMBERS  |     |
| DECEASED         | 3   |
| CLUB CANCELLED   | 0   |
| OTHER            | 127 |
| TOTAL            | 130 |

| 46 CLUBS OF 151 ADDED 1 OR MORE |  |
|---------------------------------|--|
| NEW MEMBERS                     |  |
|                                 |  |
|                                 |  |
|                                 |  |

| GENDER DISTRIBUTION                    |